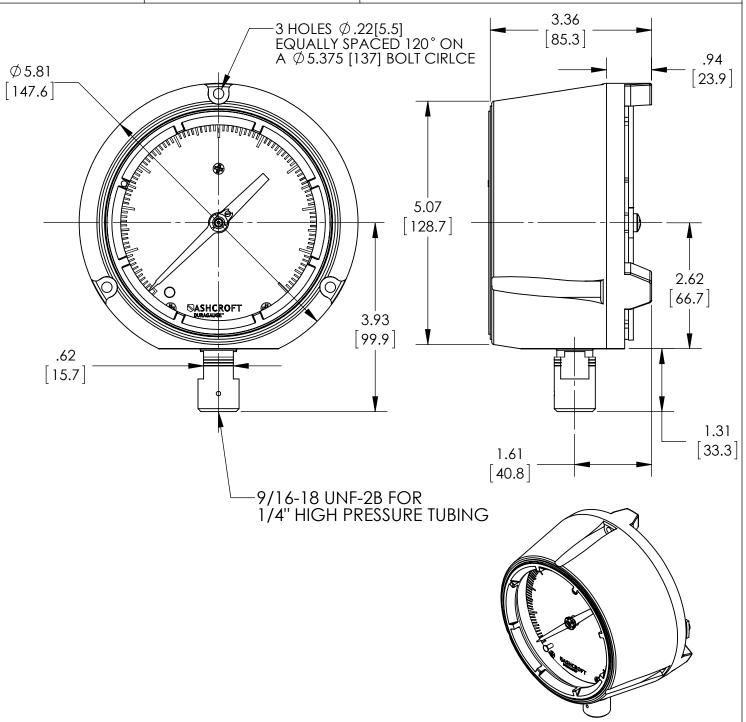

| This print certified corre | ect for                                   |          | General Dimensions    |         |      |  |  |
|----------------------------|-------------------------------------------|----------|-----------------------|---------|------|--|--|
| Customer's Name            |                                           |          | 45 1279 09L SERIES    |         |      |  |  |
|                            |                                           |          | TURRET CASE DURAGAUGE |         |      |  |  |
| Customer's Order N         | No. Drawn JDB Date 6/9/2014 Date of Issue |          |                       |         |      |  |  |
| Ashcroft Order No.         |                                           | Checked  | Date                  | SHEET-1 | Rev. |  |  |
| Certified by               | Date                                      | Approved | Date                  | 70A3994 | Α    |  |  |